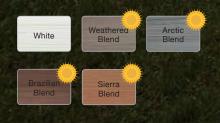

## 4-Rail **CertaGrain Texture**

Rail Size (White): 1-1/2" x 5-1/2" Ribbed Rail Size (Blend Colors\*): 2" x 6" Ribbed

4-Rail Smooth Finish

Rail Size: 1-1/2" x 5-1/2" Ribbed, 2" x 6" Ribbed

### **3-Rail CertaGrain Texture**

Rail Size (White): 1-1/2" x 5-1/2" Ribbed Rail Size (Blend Colors\*): 2" x 6" Ribbed

**3-Rail** 

Smooth Finish Rail Size: 1-1/2" x 5-1/2" Ribbed, 2" x 6" Ribbed

> White Almond

#### 2-Rail **CertaGrain Texture**

Rail Size (White): 1-1/2" x 5-1/2" Ribbed Rail Size (Blend Colors\*): 2" x 6" Ribbed

2-Rail Smooth Finish Rail Size: 1-1/2" x 5-1/2" Ribbed

White

4-Rail CertaGrain Texture in Sierra Blend