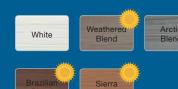

## 4-Rail **CertaGrain Texture**

Rail Size (White): 1-1/2" x 5-1/2" Ribbed Rail Size (Blend Colors\*): 2" x 6" Ribbed

4-Rail Smooth Finish

Rail Size: 1-1/2" x 5-1/2" Ribbed, 2" x 6" Ribbed

### **3-Rail CertaGrain Texture**

Rail Size (White): 1-1/2" x 5-1/2" Ribbed Rail Size (Blend Colors\*): 2" x 6" Ribbed

**3-Rail** 

Smooth Finish Rail Size: 1-1/2" x 5-1/2" Ribbed, 2" x 6" Ribbed

> White Almond

#### 2-Rail **CertaGrain Texture**

Rail Size (White): 1-1/2" x 5-1/2" Ribbed Rail Size (Blend Colors\*): 2" x 6" Ribbed

2-Rail Smooth Finish Rail Size: 1-1/2" x 5-1/2" Ribbed

White

4-Rail CertaGrain Texture in Sierra Blend