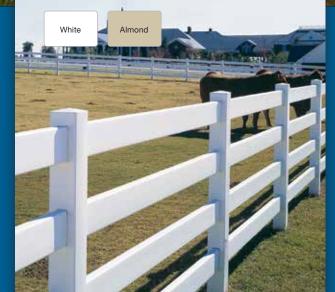

### **3-Rail CertaGrain Texture**

Rail Size (White): 1-1/2" x 5-1/2" Ribbed Rail Size (Blend Colors\*): 2" x 6" Ribbed

**3-Rail** 

Smooth Finish Rail Size: 1-1/2" x 5-1/2" Ribbed, 2" x 6" Ribbed

> White Almond