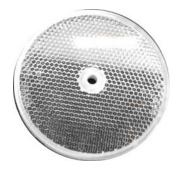

### ACCESSORIES

Reflector O-HD (Hood shown with Reflector-O installed)

**Reflector-O** 