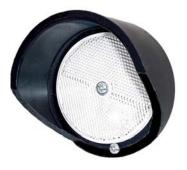

### ACCESSORIES

Reflector O-HD (Hood shown with Reflector-O installed)

**Reflector-O** 