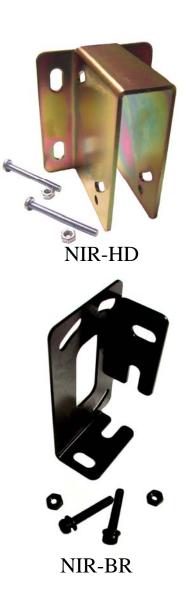

Reflective Photoeye may be used as a reversing sensor for:

- Commercial overhead doors
- ➢ Gates
- Parking Barriers

### TECHNICAL SPECIFICATIONS

**Operating Temperature:**  $-20^{\circ}$  C to  $+55^{\circ}$ C ( $-4^{\circ}$ F to  $+131^{\circ}$ F) **Operating Voltage:** 12 – 240 Volts DC, 24 – 240 Volts AC **Dimensions:** H = 2.5", D = 1.5", W = 0.75" **Lead Wire:** 6 feet **Response Time:** 10 ms maximum **Fail Safe Relay Output:** 125V AC 0.6A, 110V DC 0.6A, 30V DC 2A. **Environmental Protection:** IP66 (IEC) **Certifications:** CE

WE ACCEPT MASTERCARD, VISA AND AMERICAN EXPRESS CREDIT CARD ORDERS.

\* NOT FOR USE IN APPLICATIONS REQUIRING UL325 APPROVAL.

# NIR RETRO-REFLECTIVE PHOTOEYE

### ACCESSORIES



Reflector O-HD (Hood shown with Reflector-O installed)



**Reflector-O** 



#### WARRANTY

EMX INC. the product described herein for a period of 2 years under normal use and service from the date of sale to our customer. The product will be free from defects in material and workmanship. This warranty does not cover ordinary wear and tear, abuse, misuse, overloading, altered products, or damage caused by the purchaser from incorrect connections, or lightning damage.

There is no warranty of merchantability. There are no warranties expressed, implied or any affirmation of fact or representation which extend beyond the description set forth herein.

EMX Inc. sole responsibility and liability, and purchaser's exclusive remedy shall be limited to the repair or replacement at EMX's option of a part or parts not so conforming to the warranty. In no event shall EMX Inc.