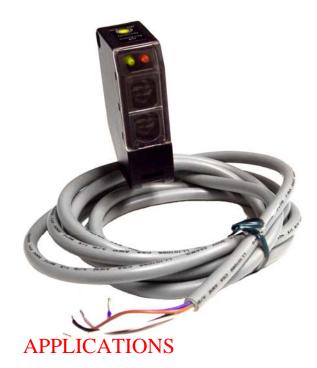

### NIR RETRO-REFLECTIVE PHOTOEYE

- Flexible voltage 12 Volt AC/DC to 240 Volt AC 40mA current draw.
- ➢ Watertight package.
- Detection range up to 30 feet.
- ➢ 6 feet of lead wire.
- Bracket and mounting hardware included.
- Two LED indicators
- Sensitivity adjustment
- Compact package. Size: 2.5" High, 1.5" Deep, 0.75" Wide

### TECHNICAL SPECIFICATIONS

**Operating Temperature:**  $-20^{\circ}$  C to  $+55^{\circ}$ C ( $-4^{\circ}$ F to  $+131^{\circ}$ F) **Operating Voltage:** 12 – 240 Volts DC, 24 – 240 Volts AC **Dimensions:** H = 2.5", D = 1.5", W = 0.75" **Lead Wire:** 6 feet **Response Time:** 10 ms maximum **Fail Safe Relay Output:** 125V AC 0.6A, 110V DC 0.6A, 30V DC 2A. **Environmental Protection:** IP66 (IEC) **Certifications:** CE