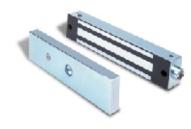

### **MODEL #EMLO 800S**

- Constructed With Heavy-duty, Stainless Steel, Sheet Metal
- Designed For Outdoor Surface Mounting
- · Rain Proof
- Easy To Install
- 12v-24v Dc
- Holding Force: 800 Lbs.
- Shipping Weight: 5.75 Lbs.

## **MODEL #EMLO 800F**

- Constructed With Heavy-duty, Stainless Steel, Sheet Metal
- . Designed For Outdoor Face Mounting
- Rain Proof
- Easy To Install
- 12v-24v Dc
- Holding Force: 800 Lbs.
- Shipping Weight: 5.75 Lbs.