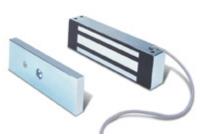

#### **MODEL #EMLO 1300S**

- Constructed With Heavy-duty, Stainless Steel, Sheet Metal
- Designed For Outdoor Surface Mounting
- · Rain Proof
- Easy To Install
- 12v-24v Dc
- Holding Force: 1300 Lbs.
- Shipping Weight: 10.5 Lbs.

#### **MODEL #EMLO 1300F**

- Constructed With Heavy-Duty, Stainless Steel, Sheet Metal
- Designed For Outdoor Face Mounting
- Rain Proof
- Easy To Install
- 12V-24V Dc
- Holding Force: 1300 Lbs.
- Shipping Weight: 10 Lbs.