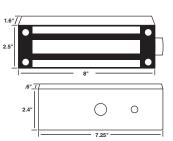

### **MODEL #EMLO 800S**

- Constructed With Heavy-duty, Stainless Steel, Sheet Metal
- Designed For Outdoor Surface Mounting
- · Rain Proof
- Easy To Install
- 12v-24v Dc
- Holding Force: 800 Lbs.
- Shipping Weight: 5.75 Lbs.

## **MODEL #EMLO 800F**

- Constructed With Heavy-duty, Stainless Steel, Sheet Metal
- . Designed For Outdoor Face Mounting
- Rain Proof
- Easy To Install
- 12v-24v Dc
- Holding Force: 800 Lbs.
- Shipping Weight: 5.75 Lbs.