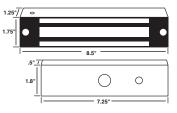

### **MODEL #EMLO 800S**

- Constructed With Heavy-duty, Stainless Steel, Sheet Metal
- Designed For Outdoor Surface Mounting
- · Rain Proof
- Easy To Install
- 12v-24v Dc
- Holding Force: 800 Lbs.
- Shipping Weight: 5.75 Lbs.

## **MODEL #EMLO 800F**

- Constructed With Heavy-duty, Stainless Steel, Sheet Metal
- . Designed For Outdoor Face Mounting
- Rain Proof
- Easy To Install
- 12v-24v Dc
- Holding Force: 800 Lbs.
- Shipping Weight: 5.75 Lbs.