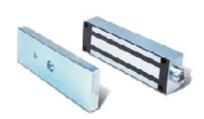

### **MODEL #EMLO 800S**

- Constructed With Heavy-duty, Stainless Steel, Sheet Metal
- Designed For Outdoor Surface Mounting
- · Rain Proof
- Easy To Install
- 12v-24v Dc
- Holding Force: 800 Lbs.
- Shipping Weight: 5.75 Lbs.

## **MODEL #EMLO 800F**

- Constructed With Heavy-duty, Stainless Steel, Sheet Metal
- . Designed For Outdoor Face Mounting
- Rain Proof
- Easy To Install
- 12v-24v Dc
- Holding Force: 800 Lbs.
- Shipping Weight: 5.75 Lbs.