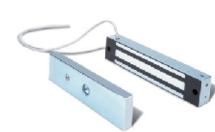

#### **MODEL #EMLO 1300S**

- Constructed With Heavy-duty, Stainless Steel, Sheet Metal
- Designed For Outdoor Surface Mounting
- · Rain Proof
- Easy To Install
- 12v-24v Dc
- Holding Force: 1300 Lbs.
- Shipping Weight: 10.5 Lbs.

#### **MODEL #EMLO 1300F**

- Constructed With Heavy-Duty, Stainless Steel, Sheet Metal
- Designed For Outdoor Face Mounting
- Rain Proof
- Easy To Install
- 12V-24V Dc
- Holding Force: 1300 Lbs.
- Shipping Weight: 10 Lbs.