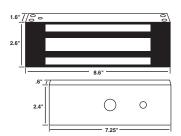

#### **MODEL #EMLO 1300F**

- Constructed With Heavy-Duty, Stainless Steel, Sheet Metal
- Designed For Outdoor Face Mounting
- Rain Proof
- Easy To Install
- 12V-24V Dc
- Holding Force: 1300 Lbs.
- Shipping Weight: 10 Lbs.