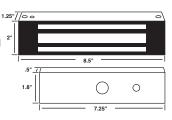

#### **MODEL #EMLO 1300S**

- Constructed With Heavy-duty, Stainless Steel, Sheet Metal
- Designed For Outdoor Surface Mounting
- · Rain Proof
- Easy To Install
- 12v-24v Dc
- Holding Force: 1300 Lbs.
- Shipping Weight: 10.5 Lbs.

#### **MODEL #EMLO 1300F**

- Constructed With Heavy-Duty, Stainless Steel, Sheet Metal
- Designed For Outdoor Face Mounting
- Rain Proof
- Easy To Install
- 12V-24V Dc
- Holding Force: 1300 Lbs.
- Shipping Weight: 10 Lbs.