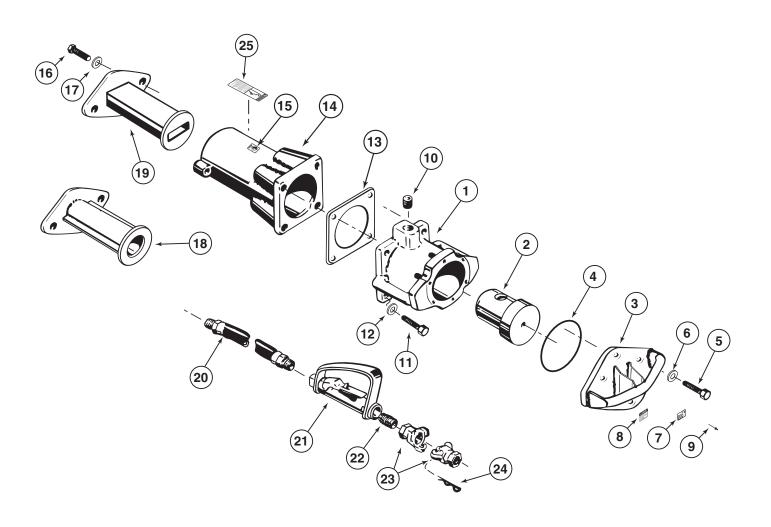

## PD-110 Air Operated Post Driver & Accessories

| NO. | DESCRIPTION                                                                                                                                                                                                                                                      | PART<br>No.                          | NO.<br>Required |
|-----|------------------------------------------------------------------------------------------------------------------------------------------------------------------------------------------------------------------------------------------------------------------|--------------------------------------|-----------------|
|     | Model PD-110 with 4 1/4" (107.9 mm) I.D. Master Chuck                                                                                                                                                                                                            | 070014                               |                 |
| 1   | Body                                                                                                                                                                                                                                                             | 070585                               | 1               |
| 2   | Piston                                                                                                                                                                                                                                                           | 070046                               | 1               |
| 3   | Top Cover                                                                                                                                                                                                                                                        | 070595                               | 1               |
| 4   | 0-Ring                                                                                                                                                                                                                                                           | 499403                               | 1               |
| 5   | Cap Screw                                                                                                                                                                                                                                                        | 500022                               | 6               |
| 6   | Compression Washer                                                                                                                                                                                                                                               | 517705                               | 6               |
| 7   | Model/Serial No. Plate                                                                                                                                                                                                                                           | 241                                  | 1               |
| 8   | Warning Plate                                                                                                                                                                                                                                                    | 242                                  | 1               |
| 9   | Metal Tack                                                                                                                                                                                                                                                       | 519004                               | 8               |
| 10  | Pipe Plug                                                                                                                                                                                                                                                        | 230400                               | 1               |
| 11  | Cap Screw                                                                                                                                                                                                                                                        | 500178                               | 4               |
| 12  | Compression Washer                                                                                                                                                                                                                                               | 517702                               | 4               |
| 13  | Gasket                                                                                                                                                                                                                                                           | 700002                               | 1               |
| 14  | 4 1/4" (107.9 mm) I.D. Master Chuck Assembly<br>(Includes Nos. 11, 12, 13, 14, 15, 25)                                                                                                                                                                           | 070593                               | 1               |
| 15  | Rhino Decal                                                                                                                                                                                                                                                      | 135                                  | 1               |
| 16  | Cap Screw                                                                                                                                                                                                                                                        | 500178                               | 2               |
| 17  | Compression Washer                                                                                                                                                                                                                                               | 517702                               | 2               |
| 18  | 3 5/8" (92 mm) I.D. Chuck Adapter* 3" (76.2 mm) I.D. Chuck Adapter* 2 1/2" (63.5 mm) I.D. Chuck Adapter* 2" (50.8 mm) I.D. Chuck Adapter*                                                                                                                        | 070622<br>070623<br>070624<br>070625 |                 |
| 19  | Channel Post Chuck Adapter (1.2 to 1.5 lbs/ft Posts)* Channel Post Chuck Adapter (2 to 2.75 lbs/ft Posts)* Channel Post Chuck Adapter (3 to 4 lbs/ft Posts)* *See Chuck Sizing Tech Data (Form No. 121-1); Includes Necessary Cap Screws and Compression Washers | 070628<br>070629<br>070630           |                 |
|     | Throttle Valve Kit with 2 ft Hose Assembly (Includes Nos. 20, 21, 22, 23, 24)                                                                                                                                                                                    | 600000                               |                 |
| 20  | 3/4" (19 mm) Hose Assembly<br>3/4" (19 mm) Hose Per Foot (Order Length Needed)                                                                                                                                                                                   | 607000<br>605006                     | 1               |
| 21  | Throttle Valve with Lever Guard                                                                                                                                                                                                                                  | 610026                               | 1               |
| 22  | Pipe Nipple                                                                                                                                                                                                                                                      | 230401                               | 1               |
| 23  | Coupler                                                                                                                                                                                                                                                          | 606600                               | 2               |
| 24  | Safety Clip                                                                                                                                                                                                                                                      | 606601                               | 1               |
| 25  | Warning Label                                                                                                                                                                                                                                                    | 245                                  | 1               |