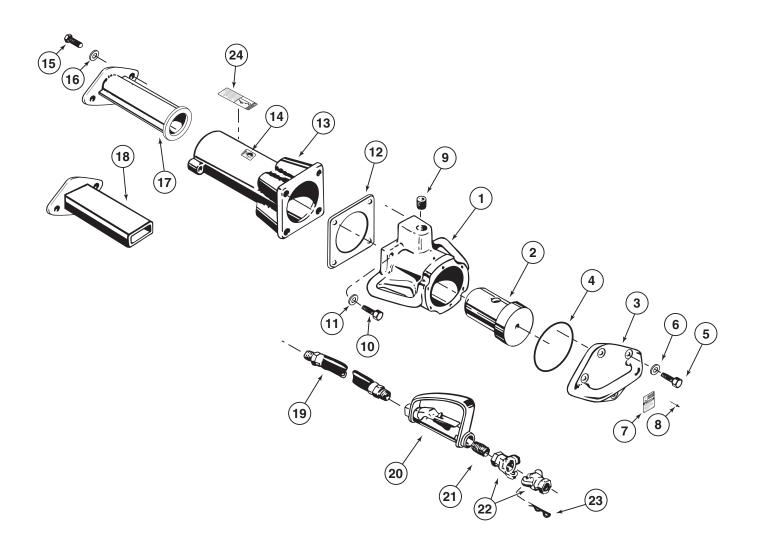

## PD-45 Air Operated Post Driver & Accessories

| NO. | DESCRIPTION                                                                                                                                               | PART<br>NO.                          | NO.<br>Required |
|-----|-----------------------------------------------------------------------------------------------------------------------------------------------------------|--------------------------------------|-----------------|
|     | Model PD-45 with 3" (76.2 mm) I.D. Master Chuck                                                                                                           | 070012                               |                 |
| 1   | Body                                                                                                                                                      | 070096                               | 1               |
| 2   | Piston                                                                                                                                                    | 070023                               | 1               |
| 3   | Top Cover                                                                                                                                                 | 070097                               | 1               |
| 4   | 0-Ring                                                                                                                                                    | 499402                               | 1               |
| 5   | Cap Screw                                                                                                                                                 | 500082                               | 6               |
| 6   | Compression Washer                                                                                                                                        | 517696                               | 6               |
| 7   | Model/Serial No./Warning Plate                                                                                                                            | 235                                  | 1               |
| 8   | Metal Tack                                                                                                                                                | 519004                               | 4               |
| 9   | Pipe Plug                                                                                                                                                 | 230400                               | 1               |
| 10  | Cap Screw                                                                                                                                                 | 500178                               | 4               |
| 11  | Compression Washer                                                                                                                                        | 517702                               | 4               |
| 12  | Gasket                                                                                                                                                    | 700007                               | 2               |
| 13  | 3" (76.2 mm) I.D. Master Chuck Assembly<br>(Includes Nos. 10, 11, 12, 13, 14, 24)                                                                         | 070591                               | 1               |
| 14  | Rhino Decal                                                                                                                                               | 135                                  | 1               |
| 15  | Cap Screw                                                                                                                                                 | 500178                               | 2               |
| 16  | Compression Washer                                                                                                                                        | 517702                               | 2               |
| 17  | 2 1/2" (63.5 mm) I.D. Chuck Adapter* 2" (50.8 mm) I.D. Chuck Adapter* 1 1/2" (38.1 mm) I.D. Chuck Adapter* 1" (25.4 mm) I.D. Chuck Adapter*               | 070600<br>070601<br>070602<br>070603 |                 |
| 18  | Channel Post Chuck Adapter (1.2 to 1.5 lbs/ft Posts)* *See Chuck Sizing Tech Data (Form No. 121-1); Includes Necessary Cap Screws and Compression Washers | 070606                               |                 |
|     | Throttle Valve Kit with 2 ft Hose Assembly (Includes Nos. 19, 20, 21, 22, 23)                                                                             | 600000                               |                 |
| 19  | 3/4" (19 mm) Hose Assembly<br>3/4" (19 mm) Hose Per Foot (Order Length Needed)                                                                            | 607000<br>605006                     | 1               |
| 20  | Throttle Valve with Lever Guard                                                                                                                           | 610026                               | 1               |
| 21  | Pipe Nipple                                                                                                                                               | 230401                               | 1               |
| 22  | Coupler                                                                                                                                                   | 606600                               | 2               |
| 23  | Safety Clip                                                                                                                                               | 606601                               | _<br>1          |
| 24  | Warning Label                                                                                                                                             | 244                                  | 1               |
|     |                                                                                                                                                           |                                      |                 |