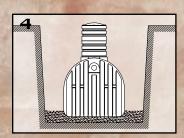

#### Norwesco Polyethylene Septic Tanks

NORWESCO septic tanks are for BELOW GROUND USE ONLY. Using the tanks above ground may result in deformation of the tank. It is far more cost-effective to utilize one of NORWESCO's above ground tanks that are specifically designed for above ground use and applications.

# The tanks described and shown on this page, with the exception of "The Bruiser", cannot be used as pump tanks and must be kept full at all times.

Please see detailed installation procedures found on page 6 for additional information.