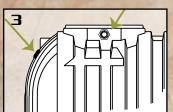

#### Watertight Lid

NORWESCO septic tanks come outfitted with a domed lid. This improved Pre-plumbed at inlet and outlet.

design is significantly stronger than other lid designs. When leaving our factory, the lid is attached to the tank with stainless steel screws and comes standard with a foamed, polyethylene gasket between the lid and the tank. The gasket provides a watertight seal at the lid area.

Standard polyethylene gasket makes domed lid watertight.