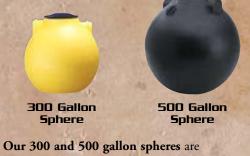

#### **Below Ground Spherical Pump Tanks**

| Gallon<br>Capacity | Diameter | Height | Height<br>To Inlet | Height<br>To Outlet | Manhole<br>Diameter | Part No. |
|--------------------|----------|--------|--------------------|---------------------|---------------------|----------|
| 300 Sphere         | 54"      | 51"    | 44"                | 42"                 | 1-20"               | 41319    |
| 500 Sphere         | 64"      | 64"    | 56"                | 53"                 | 1-20"               | 40785    |