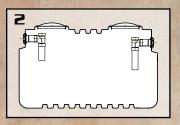

#### Rotationally Molded, One-Piece Construction

NORWESCO septic tanks are manufactured by means of the rotational molding process which produces a one-piece, seamless, watertight tank.

#### Superior Strength Design

The rib design and rib placement provide superior structural integrity to the tank.

#### Watertight Lid

NORWESCO septic tanks come outfitted with a domed lid. This improved Pre-plumbed at inlet and outlet.

design is significantly stronger than other lid designs. When leaving our factory, the lid is attached to the tank with stainless steel screws and comes standard with a foamed, polyethylene gasket between the lid and the tank. The gasket provides a watertight seal at the lid area.

Standard polyethylene gasket makes domed lid watertight.