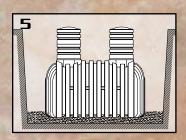

#### The Bruiser

We are pleased to introduce "The Bruiser"! This tank offers the same features as our standard septic tanks but it may be used as a septic tank as well as a holding tank, pump chamber or a potable water tank.

- No special backfill is needed. Native soil may be used.
- Use where delivery of special backfill mixtures and water is next to impossible.
- No need to fill with water.
- Pre-plumbed according to state code.
- Accepts 4" effluent filters.
- Suitable for use as a potable water tank.