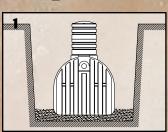

# The tanks described and shown on this page, with the exception of "The Bruiser", cannot be used as pump tanks and must be kept full at all times.

Please see detailed installation procedures found on page 6 for additional information.

#### Below Ground Tanks

designed to be used as a holding tank or pump tank. Unlike our ribbed septic tanks, these tanks may remain in the ground when empty. These tanks are furnished with manhole covers and include a molded-in elevated pump stand on the bottom of the tank.