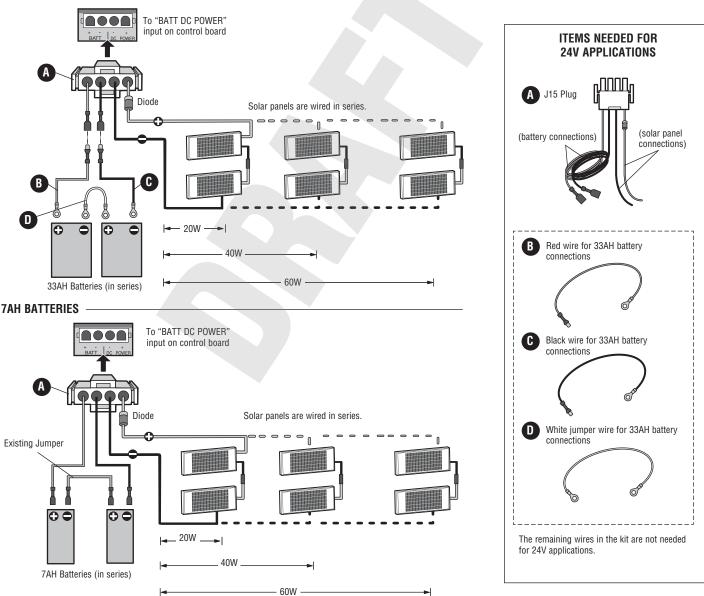

## **24V APPLICATIONS**

**Disconnect all power (AC, solar, battery) to the operator before servicing. NOTE:** 10W 12V solar panels are illustrated in the image below.

#### **33AH BATTERIES**