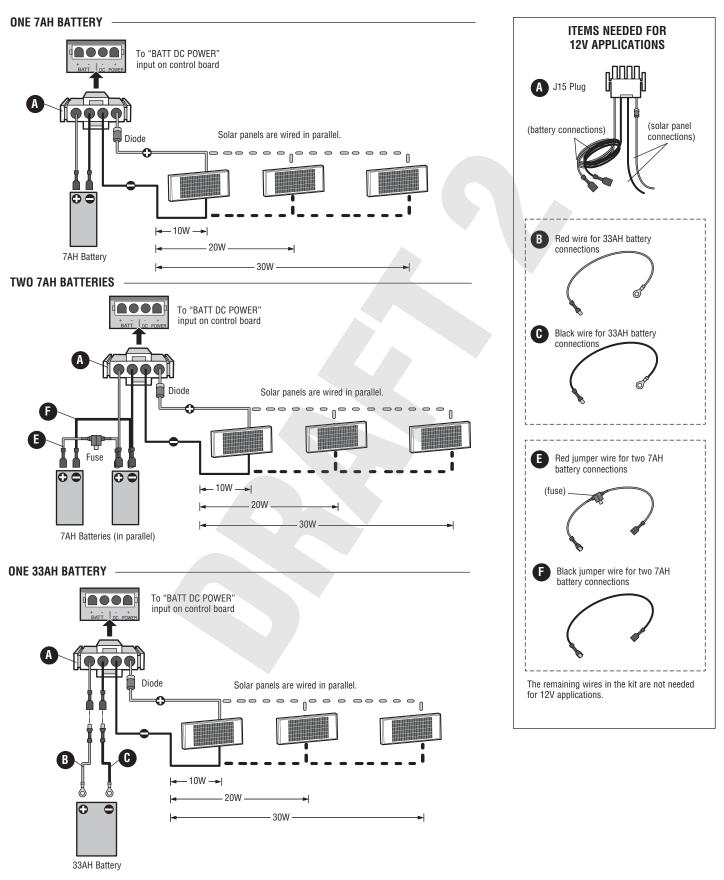

### **12V APPLICATIONS**

**Disconnect all power (AC, solar, battery) to the operator before servicing.** *NOTE:* 10W 12V solar panels are illustrated in the image below.